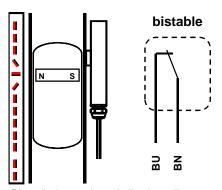

#### **External electrical connections**

"Installed opposite to indication rail

## Function Magnetic switch for WEKA- VLI

The magnetic switch is mounted outside of the float chamber opposite to the indication rail. The switching logic can be reversed by inverting the switch module with cable-exit upwards or by installing the switch module adjacent to the indication rail where technically authorised (see datasheet 20010501). The magnet inside the float activates the reed switch, when the liquid in the float chamber reaches that level.

Switching logic on/off, bistable

| Contact rating | max. | 250\ |
|----------------|------|------|
|                | max. | 1.3A |
|                | max. | 80V  |
|                | max  | 80\/ |

Enclosure IP68 - 5bar (EN 60529)

Shield not shielded
Cable cores 2 x 0,75mm²
Core colours BU, BN

Type label Alu: silver, black printing

**Operating conditions** 

| Media temperature | Ambient temperature |  |
|-------------------|---------------------|--|
|                   |                     |  |
| -50°Cõ +350°C     | -20°Cõ +80°C        |  |