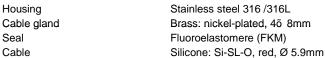

Shield not shielded
Cable cores 2 x 0,75mm²
Core colours BU, BN

Type label Alu: silver, black printing

**Operating conditions** 

| Media temperature | Ambient temperature |  |
|-------------------|---------------------|--|
|                   |                     |  |
| -50°Cõ +350°C     | -20°Cõ +80°C        |  |