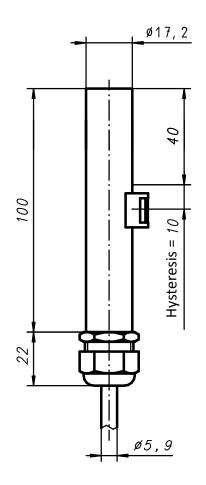

# Magnetic switch, ON/OFF, bistable for Media Temperature ®+350°C

#### **External electrical connections**



"Installed opposite to indication rail

#### **Dimensions**



### Instruction manual

## Function Magnetic switch for WEKA- VLI

The magnetic switch is mounted outside of the float chamber opposite to the indication rail. The switching logic can be reversed by inverting the switch module with cable-exit upwards or by installing the switch module adjacent to the indication rail where technically authorised (see datasheet 20010501). The magnet inside the float activates the reed switch, when the liquid in the float chamber reaches that level.

Please refer to the safety guidelines.

| Product code | (standard) | 31130-NW/3  | with 3m cable  |
|--------------|------------|-------------|----------------|
|              |            | 31130-NW/5  | with 5m cable  |
|              |            | 31130-NW/10 | with 10m cable |
|              |